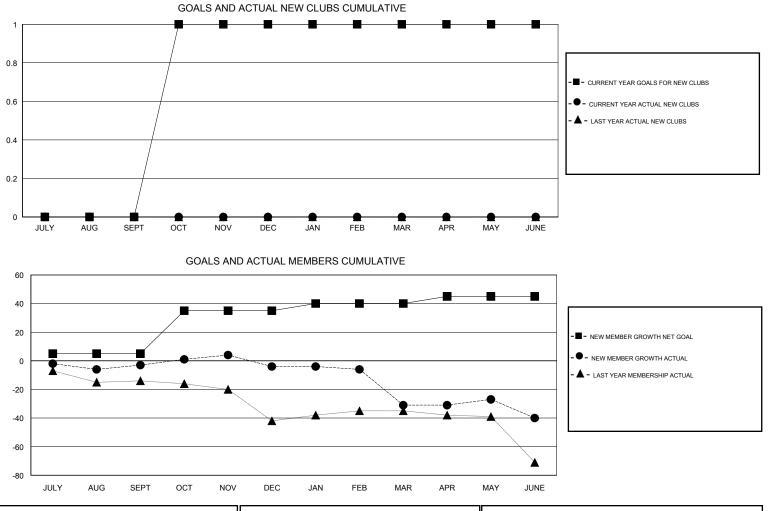

## LOCATION SOUTH DAKOTA

GMT CA

| Clubs                 |               |           |               | Members               |                                                                |                                                              |                                                    |  |
|-----------------------|---------------|-----------|---------------|-----------------------|----------------------------------------------------------------|--------------------------------------------------------------|----------------------------------------------------|--|
| RESULTS FOR 2016-2017 |               |           |               | RESULTS FOR 2016-2017 |                                                                |                                                              |                                                    |  |
| QUARTER               | NEW CLUB GOAL | NEW CLUBS | DROPPED CLUBS | QUARTER               | NEW MEMBER GROWTH<br>NET GOAL (not reinstated<br>or transfers) | NEW MEMBER<br>GROWTH ACTUAL (not<br>reinstated or transfers) | DROPPED<br>MEMBERS ACTUAL<br>(including transfers) |  |
| JULY/AUG/SEPT         | 0             | 0         | 0             | JULY/AUG/SEPT         | 5                                                              | 9                                                            | 12                                                 |  |
| OCT/NOV/DEC           | 1             | 0         | 0             | OCT/NOV/DEC           | 30                                                             | 15                                                           | 16                                                 |  |
| JAN/FEB/MAR           | 0             | 0         | 0             | JAN/FEB/MAR           | 5                                                              | 18                                                           | 45                                                 |  |
| APR/MAY/JUNE          | 0             | 0         | 1             | APR/MAY/JUNE          | 5                                                              | 27                                                           | 36                                                 |  |